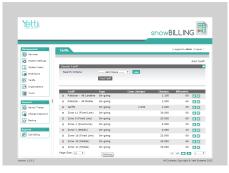

#### TARIFF MANAGEMENT

- Telephone tariff management
- Tariff customization
- Common tariff settings
- Call cost-time or pulse based
- Multi-carrier tariffs
- Call rates configuration
  - Operator specific
  - Area/city level
  - Country level
  - Land line
  - Mobile
- Minimum call rates configuration